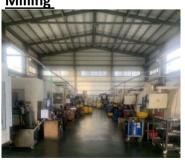

**Milling** 

Automatically machines controled, inspected by phone, computer ....