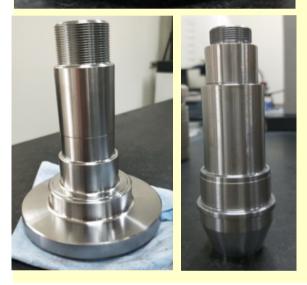

## **Processing products**

All kinds of CNC machinery, automobiles, oil pressure, gear and other parts. The processing ID 3mm to OD 560mm, the max length is up to 1 meter, total we have 24 CNC lathes inside our factory.