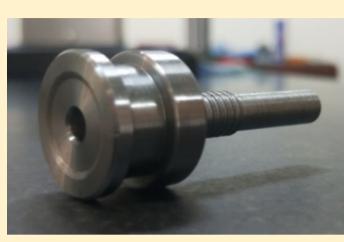

## **Processing products**

All kinds of CNC machinery, automobiles, oil pressure, gear and other parts. The processing ID 3mm to OD 560mm, the max length is up to 1 meter, total we have 24 CNC lathes inside our factory.