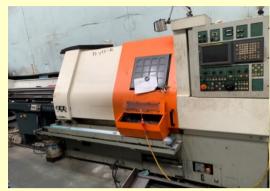

#### **Processing Machines, Equipment:**

Height range 700mm

Automatically feeder

- 1. Could cut length 1m material and do the treatment directly by one step.
- 2. Reduce the geometric tolerance
  - Ex. Gear automaticly feeding into the machine-> Appearance processing-> Finished products-> Taken out from the receiving box directly.

**Horizontal Lathe** 

**Double-spindle Automatically Lathe** 

Vertical Lathe