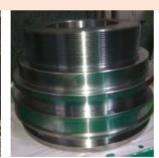

# tmfg Machine Parts Processing

- CNC Lathe Milling Forging Grinding
- Gear Gym Machinery Car ...

## **Processing products**

All kinds of CNC machinery, automobiles, oil pressure, gear and other parts. The processing ID 3mm to OD 560mm, the max length is up to 1 meter, total we have 24 CNC lathes inside our factory.