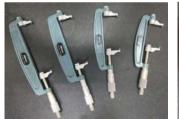

#### <u>QC</u>

What we may work out, what we inspect it accurately.

Tolerance OD and ID 0.01mm.

Our people in charge of the inspection work update and take professional courses regularly. Independent QC room.

Contact measuring machine

Surface Roughness Tester (Mitutoyo)

Two-dimensional height gauge (Trimos)

**ID** micrometer

(Cursor) Caliper Gauge TESA/Mitutoyo

Precision block gauge Mitutoyo

Witutoyo

**OD Centimeter** 