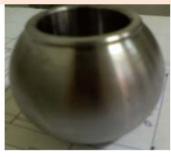

# tmfg Machine Parts Processing

- CNC Lathe Milling Forging Grinding
- Gear Gym Machinery Car ...

## **Processing products**

All kinds of CNC machinery, automobiles, oil pressure, gear and other parts. The processing ID 3mm to OD 560mm, the max length is up to 1 meter, total we have 24 CNC lathes inside our factory.