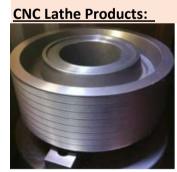

# tmfg Machine Parts Processing

- CNC Lathe Milling Forging Grinding
- Gear Gym Machinery Car ...

## **Processing products**

All kinds of CNC machinery, automobiles, oil pressure, gear and other parts. The processing ID 3mm to OD 560mm, the max length is up to 1 meter, total we have 24 CNC lathes inside our factory.