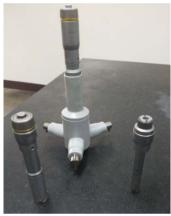

Contact measuring machine

Surface Roughness Tester (Mitutoyo)

Two-dimensional height gauge (Trimos)

**ID** micrometer

(Cursor) Caliper Gauge TESA/Mitutoyo

Precision block gauge Mitutoyo

Witutoyo

**OD Centimeter** 