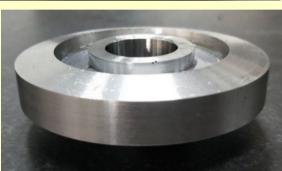

## **Processing products**

All kinds of CNC machinery, automobiles, oil pressure, gear and other parts. The processing ID 3mm to OD 560mm, the max length is up to 1 meter, total we have 24 CNC lathes inside our factory.