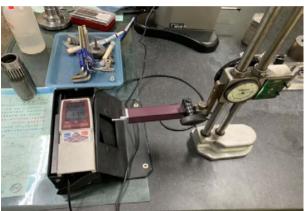

#### <u>QC</u>

What we may work out, what we inspect it accurately.

Tolerance OD and ID 0.01mm.

Our people in charge of the inspection work update and take professional courses regularly. Independent QC room.

Contact measuring machine

Surface Roughness Tester (Mitutoyo)

Two-dimensional height gauge (Trimos)

**ID** micrometer

(Cursor) Caliper Gauge TESA/Mitutoyo

Precision block gauge Mitutoyo

Witutoyo

**OD Centimeter** 