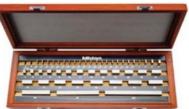

Contact measuring machine

Surface Roughness Tester (Mitutoyo)

Two-dimensional height gauge (Trimos)

**ID** micrometer

(Cursor) Caliper Gauge TESA/Mitutoyo

Precision block gauge Mitutoyo

Witutoyo

**OD Centimeter** 