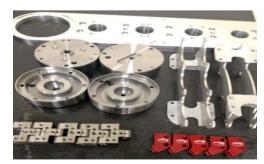

## **Processing products**

All kinds of CNC machinery, automobiles, oil pressure, gear and other parts. The processing ID 3mm to OD 560mm, the max length is up to 1 meter, total we have 24 CNC lathes inside our factory.

#### **Processing Machines, Equipment:**

Height range 700mm

Automatically feeder

- 1. Could cut length 1m material and do the treatment directly by one step.
- 2. Reduce the geometric tolerance
  - Ex. Gear automaticly feeding into the machine-> Appearance processing-> Finished products-> Taken out from the receiving box directly.