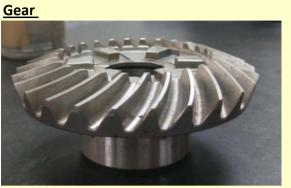

## **Processing products**

All kinds of CNC machinery, automobiles, oil pressure, gear and other parts. The processing ID 3mm to OD 560mm, the max length is up to 1 meter, total we have 24 CNC lathes inside our factory.

#### **Processing Machines, Equipment:**

Height range 700mm

Automatically feeder

- 1. Could cut length 1m material and do the treatment directly by one step.
- 2. Reduce the geometric tolerance
  - Ex. Gear automaticly feeding into the machine-> Appearance processing-> Finished products-> Taken out from the receiving box directly.