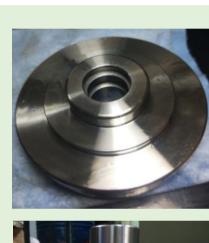

## **Processing products**

All kinds of CNC machinery, automobiles, oil pressure, gear and other parts. The processing ID 3mm to OD 560mm, the max length is up to 1 meter, total we have 24 CNC lathes inside our factory.