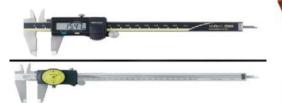

Contact measuring machine

Surface Roughness Tester (Mitutoyo)

Two-dimensional height gauge (Trimos)

**ID** micrometer

(Cursor) Caliper Gauge TESA/Mitutoyo

Precision block gauge Mitutoyo

Witutoyo

**OD Centimeter** 