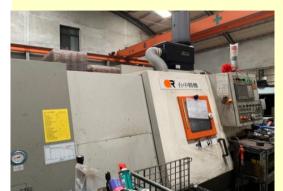

## **Processing products**

All kinds of CNC machinery, automobiles, oil pressure, gear and other parts. The processing ID 3mm to OD 560mm, the max length is up to 1 meter, total we have 24 CNC lathes inside our factory.

**Horizontal Lathe** 

**Double-spindle Automatically Lathe** 

Vertical Lathe