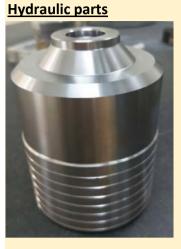

## **Processing products**

All kinds of CNC machinery, automobiles, oil pressure, gear and other parts. The processing ID 3mm to OD 560mm, the max length is up to 1 meter, total we have 24 CNC lathes inside our factory.