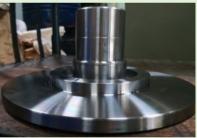

## **Processing products**

All kinds of CNC machinery, automobiles, oil pressure, gear and other parts. The processing ID 3mm to OD 560mm, the max length is up to 1 meter, total we have 24 CNC lathes inside our factory.