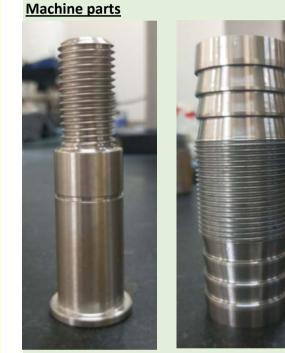

## **Processing products**

All kinds of CNC machinery, automobiles, oil pressure, gear and other parts. The processing ID 3mm to OD 560mm, the max length is up to 1 meter, total we have 24 CNC lathes inside our factory.