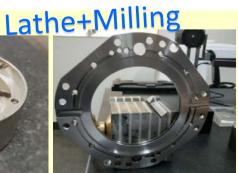

**Milling** 

Automatically machines controled, inspected by phone, computer ....